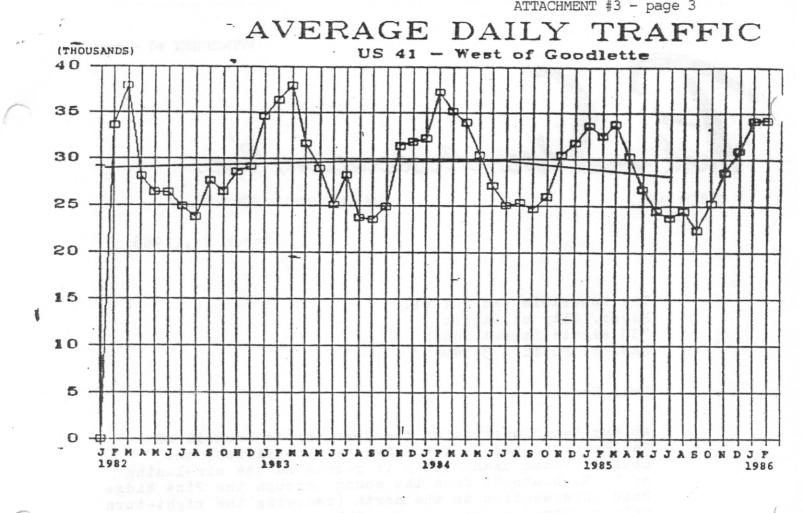

City of Naples

City Council Minutes

Workshop MeetingMar. 26, 1986

City Council Chambers 735 Eighth Street South Naples, Florida 33940

|                  | -SUBJECT-                                                                                                                                                                                                                                                                                                                                                                                                                                                                                                                                                                                                                                                                                                                                                                                                                                                                                                                                                                                                                                                                                                                                                                                                                                                                                                                                                                                                                                                                                                                                                                                                                                                                                                                                                                                                                                                                                                                                                                                                                                                                                                                      |
|------------------|--------------------------------------------------------------------------------------------------------------------------------------------------------------------------------------------------------------------------------------------------------------------------------------------------------------------------------------------------------------------------------------------------------------------------------------------------------------------------------------------------------------------------------------------------------------------------------------------------------------------------------------------------------------------------------------------------------------------------------------------------------------------------------------------------------------------------------------------------------------------------------------------------------------------------------------------------------------------------------------------------------------------------------------------------------------------------------------------------------------------------------------------------------------------------------------------------------------------------------------------------------------------------------------------------------------------------------------------------------------------------------------------------------------------------------------------------------------------------------------------------------------------------------------------------------------------------------------------------------------------------------------------------------------------------------------------------------------------------------------------------------------------------------------------------------------------------------------------------------------------------------------------------------------------------------------------------------------------------------------------------------------------------------------------------------------------------------------------------------------------------------|
|                  |                                                                                                                                                                                                                                                                                                                                                                                                                                                                                                                                                                                                                                                                                                                                                                                                                                                                                                                                                                                                                                                                                                                                                                                                                                                                                                                                                                                                                                                                                                                                                                                                                                                                                                                                                                                                                                                                                                                                                                                                                                                                                                                                |
| CITY OF NAPLES ( | COMPREHENSIVE PLAN :                                                                                                                                                                                                                                                                                                                                                                                                                                                                                                                                                                                                                                                                                                                                                                                                                                                                                                                                                                                                                                                                                                                                                                                                                                                                                                                                                                                                                                                                                                                                                                                                                                                                                                                                                                                                                                                                                                                                                                                                                                                                                                           |
| PROPOSED SIX-LAN | NING OF U.S. 41 WITHIN THE CITY LIMITS                                                                                                                                                                                                                                                                                                                                                                                                                                                                                                                                                                                                                                                                                                                                                                                                                                                                                                                                                                                                                                                                                                                                                                                                                                                                                                                                                                                                                                                                                                                                                                                                                                                                                                                                                                                                                                                                                                                                                                                                                                                                                         |
| DISCUSSION OF SI | INDAY SALE OF ALCOHOLIC BEVERAGES                                                                                                                                                                                                                                                                                                                                                                                                                                                                                                                                                                                                                                                                                                                                                                                                                                                                                                                                                                                                                                                                                                                                                                                                                                                                                                                                                                                                                                                                                                                                                                                                                                                                                                                                                                                                                                                                                                                                                                                                                                                                                              |
|                  | Cost Class                                                                                                                                                                                                                                                                                                                                                                                                                                                                                                                                                                                                                                                                                                                                                                                                                                                                                                                                                                                                                                                                                                                                                                                                                                                                                                                                                                                                                                                                                                                                                                                                                                                                                                                                                                                                                                                                                                                                                                                                                                                                                                                     |
|                  | souther in a shi di sanadi                                                                                                                                                                                                                                                                                                                                                                                                                                                                                                                                                                                                                                                                                                                                                                                                                                                                                                                                                                                                                                                                                                                                                                                                                                                                                                                                                                                                                                                                                                                                                                                                                                                                                                                                                                                                                                                                                                                                                                                                                                                                                                     |
|                  | Council and                                                                                                                                                                                                                                                                                                                                                                                                                                                                                                                                                                                                                                                                                                                                                                                                                                                                                                                                                                                                                                                                                                                                                                                                                                                                                                                                                                                                                                                                                                                                                                                                                                                                                                                                                                                                                                                                                                                                                                                                                                                                                                                    |
|                  | 4160 present:<br>President O. Jones, City Manager Seorge D. Leopier, Assistant                                                                                                                                                                                                                                                                                                                                                                                                                                                                                                                                                                                                                                                                                                                                                                                                                                                                                                                                                                                                                                                                                                                                                                                                                                                                                                                                                                                                                                                                                                                                                                                                                                                                                                                                                                                                                                                                                                                                                                                                                                                 |
|                  | The provide state of the second state of the s |
|                  | City Manager Cot at Stames                                                                                                                                                                                                                                                                                                                                                                                                                                                                                                                                                                                                                                                                                                                                                                                                                                                                                                                                                                                                                                                                                                                                                                                                                                                                                                                                                                                                                                                                                                                                                                                                                                                                                                                                                                                                                                                                                                                                                                                                                                                                                                     |
|                  | Rouss J. Backy Community Clark College And Backy Clark<br>Pressoner Diseases Round to Lake Andre C. Jane, Street                                                                                                                                                                                                                                                                                                                                                                                                                                                                                                                                                                                                                                                                                                                                                                                                                                                                                                                                                                                                                                                                                                                                                                                                                                                                                                                                                                                                                                                                                                                                                                                                                                                                                                                                                                                                                                                                                                                                                                                                               |
|                  | alider - Quitore - Sectore - Sectore - Sectore - Alice                                                                                                                                                                                                                                                                                                                                                                                                                                                                                                                                                                                                                                                                                                                                                                                                                                                                                                                                                                                                                                                                                                                                                                                                                                                                                                                                                                                                                                                                                                                                                                                                                                                                                                                                                                                                                                                                                                                                                                                                                 |
|                  | - Folice Chief                                                                                                                                                                                                                                                                                                                                                                                                                                                                                                                                                                                                                                                                                                                                                                                                                                                                                                                                                                                                                                                                                                                                                                                                                                                                                                                                                                                                                                                                                                                                                                                                                                                                                                                                                                                                                                                                                                                                                                                                                                                                                                                 |
|                  | 14 Januaria - Jack Senabasi A. Laciniza Ligue Mar                                                                                                                                                                                                                                                                                                                                                                                                                                                                                                                                                                                                                                                                                                                                                                                                                                                                                                                                                                                                                                                                                                                                                                                                                                                                                                                                                                                                                                                                                                                                                                                                                                                                                                                                                                                                                                                                                                                                                                                                                                                                              |
|                  | Contraction of the second s                                                                                                                                                                                                                                                                                                                                                                                                                                                                                                                                                                                                                                                                                                                                                                                                                                                                                                                                                                                                                                                                                                                                                                                                                                                                                                                                                                                                                                                                                                                                                                                                                                                                                                                                                                                                                                                                                                                                                                                                                |
|                  | The second s                                                                                                                                                                                                                                                                                                                                                                                                                                                                                                                                                                                                                                                                                                                                                                                                                                                                                                                                                                                                                                                                                                                                                                                                                                                                                                                                                                                                                                                                                                                                                                                                                                                                                                                                                                                                                                                                                                                                                                                                                 |
|                  | a suder and bevery yound and and a sub a sub the set                                                                                                                                                                                                                                                                                                                                                                                                                                                                                                                                                                                                                                                                                                                                                                                                                                                                                                                                                                                                                                                                                                                                                                                                                                                                                                                                                                                                                                                                                                                                                                                                                                                                                                                                                                                                                                                                                                                                                                                                                                                                           |
|                  | on a La a di una automba où the Comprehension Plan. He                                                                                                                                                                                                                                                                                                                                                                                                                                                                                                                                                                                                                                                                                                                                                                                                                                                                                                                                                                                                                                                                                                                                                                                                                                                                                                                                                                                                                                                                                                                                                                                                                                                                                                                                                                                                                                                                                                                                                                                                                                                                         |
|                  | 에는 것 같은 것 같                                                                                                                                                                                                                                                                                                                                                                                                                                                                                                                                                                                                                                                                                                                                                                                                                                                                                                                                                                                                                                                                                                                                                                                                                                                                                                                                                                                                                                                                                                                                                                                                                                                                                                                                                                                                                                                                                                                                                                                                                                                                                      |
|                  | reverse and principal and and the sense of a |
|                  | autoring as the schedule of the new rotating could be elitated and if a transmission of the schedule of the sc |
|                  | 그 아파는 것이 그렇게 물로 들었다. 그 동물건 법이 없는 것은 것 같았다. 것은 것은 것이 것을 것이 것이 것이지 않았는 것이 있다. 것이 가지 않는 것이 가지 않는 것이 가지 않는 것이 같이 많은 것이 같이 많이 했다.                                                                                                                                                                                                                                                                                                                                                                                                                                                                                                                                                                                                                                                                                                                                                                                                                                                                                                                                                                                                                                                                                                                                                                                                                                                                                                                                                                                                                                                                                                                                                                                                                                                                                                                                                                                                                                                                                                                                                                                                   |
|                  | an he was at the start figure and could be chanded. In<br>the strong it, Borry noted that Social could amond the could                                                                                                                                                                                                                                                                                                                                                                                                                                                                                                                                                                                                                                                                                                                                                                                                                                                                                                                                                                                                                                                                                                                                                                                                                                                                                                                                                                                                                                                                                                                                                                                                                                                                                                                                                                                                                                                                                                                                                                                                         |
|                  | a statica a any 1344, but a new state attrice inition softial a                                                                                                                                                                                                                                                                                                                                                                                                                                                                                                                                                                                                                                                                                                                                                                                                                                                                                                                                                                                                                                                                                                                                                                                                                                                                                                                                                                                                                                                                                                                                                                                                                                                                                                                                                                                                                                                                                                                                                                                                                                                                |
|                  | han sede a excensive alide presentation shouled the bypes of<br>equipping is variety areas of the diry and the percelus still                                                                                                                                                                                                                                                                                                                                                                                                                                                                                                                                                                                                                                                                                                                                                                                                                                                                                                                                                                                                                                                                                                                                                                                                                                                                                                                                                                                                                                                                                                                                                                                                                                                                                                                                                                                                                                                                                                                                                                                                  |
|                  | 그는 그는 것 같아요. 그는 것 같아요. 그는 것 같아요. 것 같아요. 정말 감정 같아요. 그는 것 같아요. 그는 것 같아요. 것 같아요. 그는 것 그는 것 같아요. 그는 그는 그는 그는 요. 그는 그는 요. 그는 그는 그는 요. 그는 그는 요. 그는 그는 요. 그는 그는 그는 요. 그는 그는 요. 그는 그는 요. 그는 그는 요. 그는 그는 그는 요. 그는 그는 요. 그는 그는 그는 요. 그는 그는 요. 그는 그는 요. 그는 그는 그는 요. 그는 그는 요. 그는 그는 요. 그는 그는 요. 그는 요. 그는 요. 그는 그는 요. 그는 요. 그는  |
| •                | h of Street Scenetical area that shows malti-family coning with                                                                                                                                                                                                                                                                                                                                                                                                                                                                                                                                                                                                                                                                                                                                                                                                                                                                                                                                                                                                                                                                                                                                                                                                                                                                                                                                                                                                                                                                                                                                                                                                                                                                                                                                                                                                                                                                                                                                                                                                                                                                |
|                  | or single-issuiry incerspectation of stated town at Mayor-<br>result's rigoset, a bioaceter-toon atudy was coing onde which<br>dub be bronght to Council for the cranker.                                                                                                                                                                                                                                                                                                                                                                                                                                                                                                                                                                                                                                                                                                                                                                                                                                                                                                                                                                                                                                                                                                                                                                                                                                                                                                                                                                                                                                                                                                                                                                                                                                                                                                                                                                                                                                                                                                                                                      |
|                  |                                                                                                                                                                                                                                                                                                                                                                                                                                                                                                                                                                                                                                                                                                                                                                                                                                                                                                                                                                                                                                                                                                                                                                                                                                                                                                                                                                                                                                                                                                                                                                                                                                                                                                                                                                                                                                                                                                                                                                                                                                                                                                                                |
|                  | unus Saudi Denevnocus unus 20:01 - Dens cos unus                                                                                                                                                                                                                                                                                                                                                                                                                                                                                                                                                                                                                                                                                                                                                                                                                                                                                                                                                                                                                                                                                                                                                                                                                                                                                                                                                                                                                                                                                                                                                                                                                                                                                                                                                                                                                                                                                                                                                                                                                                                                               |
|                  | o Mohanon - reconsenting the Old Reques Association, stated that<br>Converts that which is to take point in the review of Appendix                                                                                                                                                                                                                                                                                                                                                                                                                                                                                                                                                                                                                                                                                                                                                                                                                                                                                                                                                                                                                                                                                                                                                                                                                                                                                                                                                                                                                                                                                                                                                                                                                                                                                                                                                                                                                                                                                                                                                                                             |
|                  | ent bae access to the second statement of the second street                                                                                                                                                                                                                                                                                                                                                                                                                                                                                                                                                                                                                                                                                                                                                                                                                                                                                                                                                                                                                                                                                                                                                                                                                                                                                                                                                                                                                                                                                                                                                                                                                                                                                                                                                                                                                                                                                                                                                                                                                                                                    |
|                  | eritiication compile said that they were also interesting in a<br>1990-1991 as they were also interested in a                                                                                                                                                                                                                                                                                                                                                                                                                                                                                                                                                                                                                                                                                                                                                                                                                                                                                                                                                                                                                                                                                                                                                                                                                                                                                                                                                                                                                                                                                                                                                                                                                                                                                                                                                                                                                                                                                                                                                                                                                  |
|                  |                                                                                                                                                                                                                                                                                                                                                                                                                                                                                                                                                                                                                                                                                                                                                                                                                                                                                                                                                                                                                                                                                                                                                                                                                                                                                                                                                                                                                                                                                                                                                                                                                                                                                                                                                                                                                                                                                                                                                                                                                                                                                                                                |
|                  |                                                                                                                                                                                                                                                                                                                                                                                                                                                                                                                                                                                                                                                                                                                                                                                                                                                                                                                                                                                                                                                                                                                                                                                                                                                                                                                                                                                                                                                                                                                                                                                                                                                                                                                                                                                                                                                                                                                                                                                                                                                                                                                                |
|                  |                                                                                                                                                                                                                                                                                                                                                                                                                                                                                                                                                                                                                                                                                                                                                                                                                                                                                                                                                                                                                                                                                                                                                                                                                                                                                                                                                                                                                                                                                                                                                                                                                                                                                                                                                                                                                                                                                                                                                                                                                                                                                                                                |
|                  |                                                                                                                                                                                                                                                                                                                                                                                                                                                                                                                                                                                                                                                                                                                                                                                                                                                                                                                                                                                                                                                                                                                                                                                                                                                                                                                                                                                                                                                                                                                                                                                                                                                                                                                                                                                                                                                                                                                                                                                                                                                                                                                                |
|                  | ity Managers states to the infinite rest in the second back (a second back in the second back in the second back in the second back a second b |
|                  | states with the form of the set o |
|                  |                                                                                                                                                                                                                                                                                                                                                                                                                                                                                                                                                                                                                                                                                                                                                                                                                                                                                                                                                                                                                                                                                                                                                                                                                                                                                                                                                                                                                                                                                                                                                                                                                                                                                                                                                                                                                                                                                                                                                                                                                                                                                                                                |
|                  |                                                                                                                                                                                                                                                                                                                                                                                                                                                                                                                                                                                                                                                                                                                                                                                                                                                                                                                                                                                                                                                                                                                                                                                                                                                                                                                                                                                                                                                                                                                                                                                                                                                                                                                                                                                                                                                                                                                                                                                                                                                                                                                                |
|                  |                                                                                                                                                                                                                                                                                                                                                                                                                                                                                                                                                                                                                                                                                                                                                                                                                                                                                                                                                                                                                                                                                                                                                                                                                                                                                                                                                                                                                                                                                                                                                                                                                                                                                                                                                                                                                                                                                                                                                                                                                                                                                                                                |